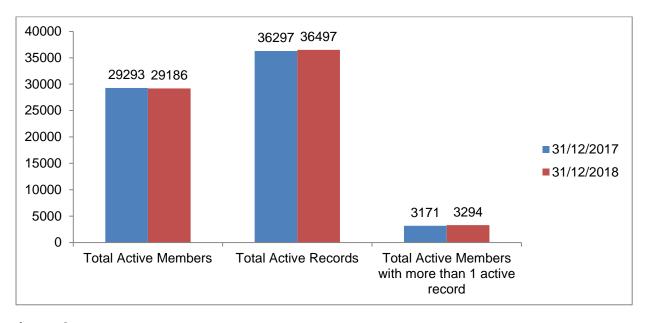

Annex 1

| Active membership                                   | 31/12/2017 | 31/12/2018 | +/-  |
|-----------------------------------------------------|------------|------------|------|
| Total Active Members                                | 29293      | 29186      | -107 |
| Total Active Records                                | 36297      | 36497      | +200 |
| Total Active Members with more than 1 active record | 3171       | 3294       | +123 |