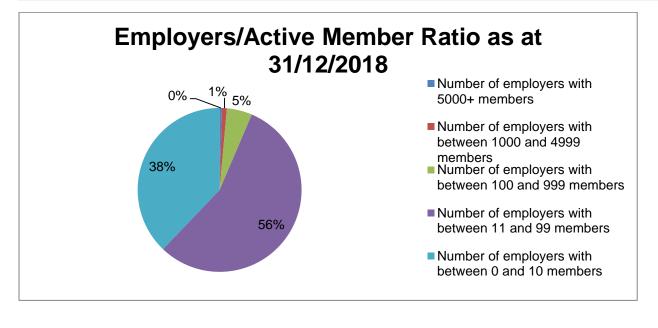

Annex 2

| Employers/Active Members Ratio                         | 31/12/2017 | 31/12/2018 | +/- |
|--------------------------------------------------------|------------|------------|-----|
| Number of employers with 5000+ members                 | 2          | 2          | +0  |
| Number of employers with between 1000 and 4999 members | 5          | 4          | -1  |
| Number of employers with between 100 and 999 members   | 16         | 21         | +5  |
| Number of employers with between 11 and 99 members     | 190        | 234        | +44 |
| Number of employers with between 0 and 10 members      | 138        | 159        | +21 |
| Total                                                  | 351        | 420        | +69 |