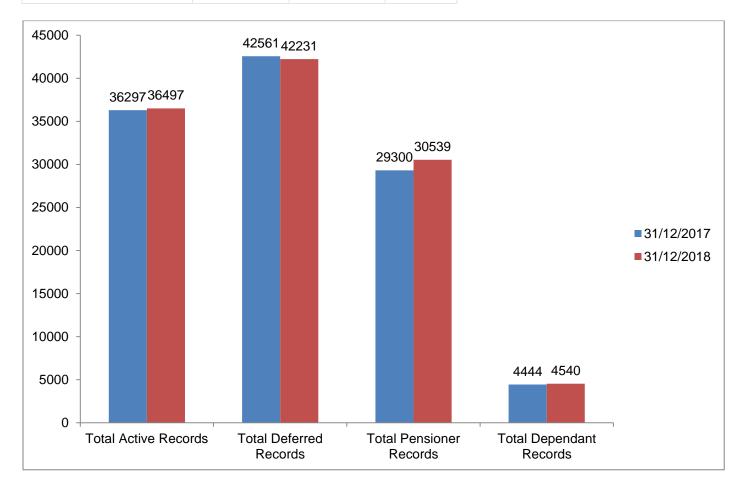

Annex 3 – Total number of member records by type

|                         | 31/12/2017 | 31/12/2018 | +/-   |
|-------------------------|------------|------------|-------|
| Total Active Records    | 36297      | 36497      | +200  |
| Total Deferred Records  | 42561      | 42231      | -330  |
| Total Pensioner Records | 29300      | 30539      | +1239 |
| Total Dependant Records | 4444       | 4540       | +96   |